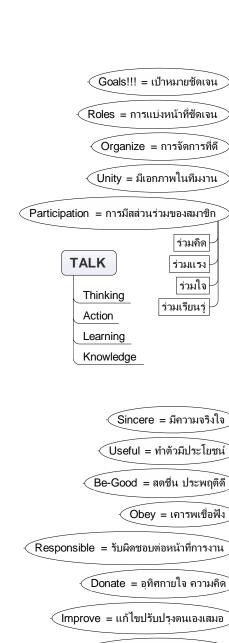

ผ้นำ

ผู้บังคับบัญชา และผู้ใต้บังคับบัญชา

กุณลักษณะที่ดี

คณลักษณะที่ดี

แผนที่ความคิด : ผู้นำ ผู้บังกับบัญชา และผู้ใต้บังกับบัญชา การทำงานเป็นทีม (TEAMWork) แผนที่โดย ดร. ประชาสรรค์ แสนภักดี www.prachasan.com อ้างอิงแนวคิดจาก เอกสารฝึกอบรมผู้บริหารหน่วย AIA